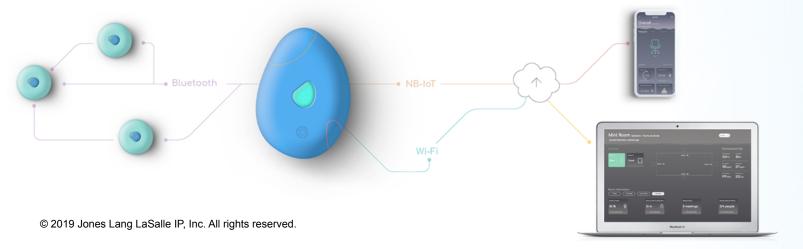

# 2029

- **5**e10 wg hippax
- : 45 ston social semential spaces
- : **b**aniness sharing
- 15-20% of flexible portfolio solutions
- **0-5** year lifespan

Responsive Design

Measure in real time the interaction between the employees, and the Physical as well as Digital environments.

Create algorithms that relate an activity to the productivity of employees.

Respond by introducing changes in real time.

Responsive Design

Modify environmental conditions according to stress levels

Introduce or remove partitions and dividers in order to increase or reduce privacy levels

Trigger community activities when interaction are low

Initiate digital encounters between people

The Responsive Workplace will resemble something akin to a theatrical stage. It will become a Data Driven, AI fueled, ever changing space that will be modified every single day in order to create the perfect scenarios for employees to succeed, connect with their peers, and be as happy as possible.