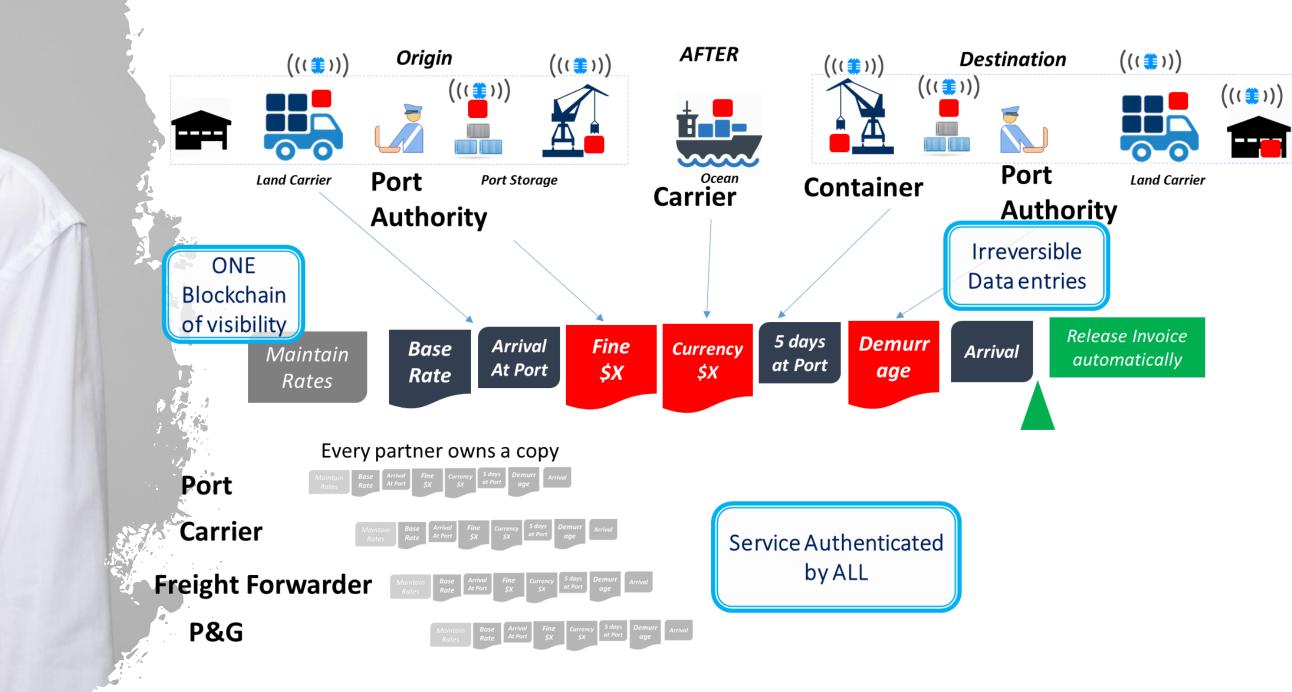

| ape and Ear Comp<br>Last Mo<br>ant leaks urine and | olaints<br>dified: Dec 1st, 2016<br>d/or bowel movement<br>dified: Dec 1st, 2016 |  |                    |



**Business Benefits Targeted** Customer Satisfaction (+x% in CX) Advisor Efficiency (+ x% productivity) Cost Reduction (- x% operation costs)



- Reduce front office call volume by XX% over the





### **BLOCKCHAIN BASED** SHIPPING & INVOICING

### ()1

### CONTEXT

## AGENDA

### The Future of Shared Services Why continuous improvement is insufficient

02

Where to Start? Thoughts on what you can do today

Regarding P&G and GBS and the business need



### WHAT NOT TO DO (JUST KIDDING)

Every time Boston Dynamics has abused a robot



i

### Boston Dynamics



### Three Ideas You Can Use Now!



- Enable: Enable 10X disruption in parallel with
  - current operations
- Ecosystem: Create and ecosystem to bring
  - most ideas outside-in
- Empower: Build digital capabilities





### ENABLE: OPERATE AND DISRUPT IN PARALLEL

70% of Capacity on Running Operations



Employee-driven automation (e.g. Pushbots)

20% of Capacity on Continuous Improvement Customer-centric and E2E process red