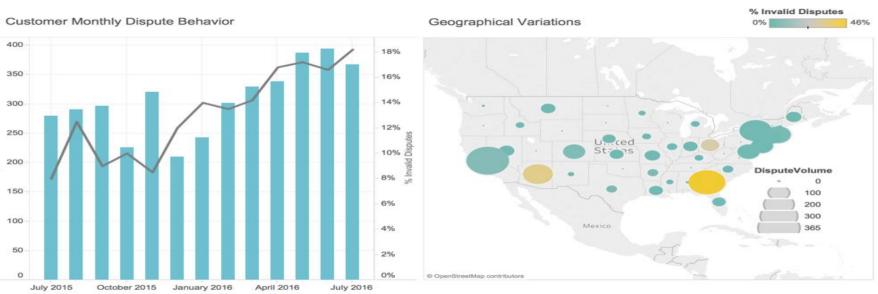

AJ's calendar. Does Monday, Apr 20 at 11:00 AM PDT work? Alternatively, AJ is available Monday, Apr 20 at 4:00 PM PDT or Tuesday, Apr 21 at 10:00 AM. I'll include the dial-in on the invite. Amy Amy Ingram | Personal Assistant to AJ Brustein x.ai - artificial intelligence that schedules meetings





### E2E PLANNING TRAVEL/EXPENSE EMP. PLATFORM





AI FOR KBDs

### **BLOCKCHAIN SELF-HEAL** AI FOR LIMS INFRASTRUCTURE TRANSPORT



### ALGORITHM BASED BUYING





### **CORPORATE FORECASTING**

### WAREHOUSE & **FRONT OFFICE TRANSPORT AI EXPONENTIAL**



CALL CENTER AI

### NGS EXAMPLES PORTFOLIO

ACTION TAG

### TALENT **ON DEMAND**

**STORE EXECUTION** 

### AI FOR AR



## AI FOR AR

Big Idea / Concept

AI to Transform Accounts Receivable Process

Stay ahead of advancing AP Technologies







**Business Benefits Targeted** 

- Reduce Cash Leakage
- Eliminate 90% of manual touches
- Reduce DSO by X Days



### AI FOR CALL CENTERS

Big Idea / Concept Data Automation Intelligence Suggestions **Predictive Analytics** 

| Agara Labs Welcome Michael Foster