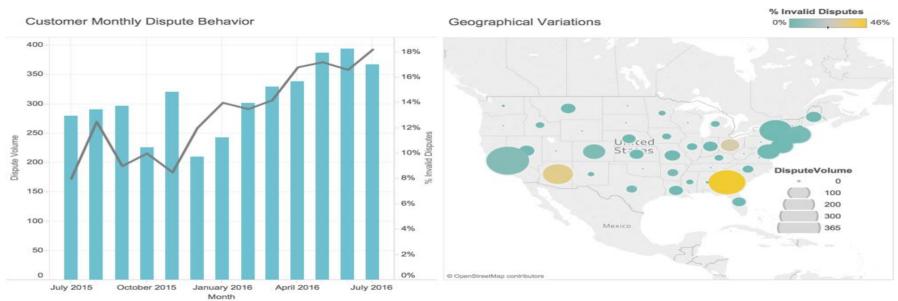

J's calendar. Does Monday, Apr 20 at 11:00 AM PDT work? Alternatively, AJ is available Monday, Apr 20 at 4:00 PM PDT or Tuesday, Apr 21 at 10:00 AM. I'll include the dial-in on the invite. Amy Amy Ingram | Personal Assistant to AJ Brustein x.ai - artificial intelligence that schedules meetings





### E2E PLANNING TRAVEL/EXPENSE EMP. PLATFORM





AI FOR KBDs

### **BLOCKCHAIN SELF-HEAL** AI FOR LIMS INFRASTRUCTURE TRANSPORT



### ALGORITHM BASED BUYING





### **CORPORATE FORECASTING**

### WAREHOUSE & **FRONT OFFICE TRANSPORT AI EXPONENTIAL**



CALL CENTER AI

### NGS EXAMPLES PORTFOLIO

ACTION TAG

### TALENT **ON DEMAND**

**STORE EXECUTION** 

### AI FOR AR



## AI FOR AR

Big Idea / Concept

AI to Transform Accounts Receivable Process

Stay ahead of advancing AP Technologies







**Business Benefits Targeted** 

- Reduce Cash Leakage
- Eliminate 90% of manual touches
- Reduce DSO by X Days



### AI FOR CALL CENTERS

Big Idea / Concept Data Automation Intelligence Suggestions **Predictive Analytics** 

| Agara Labs Welcome Michael Foster