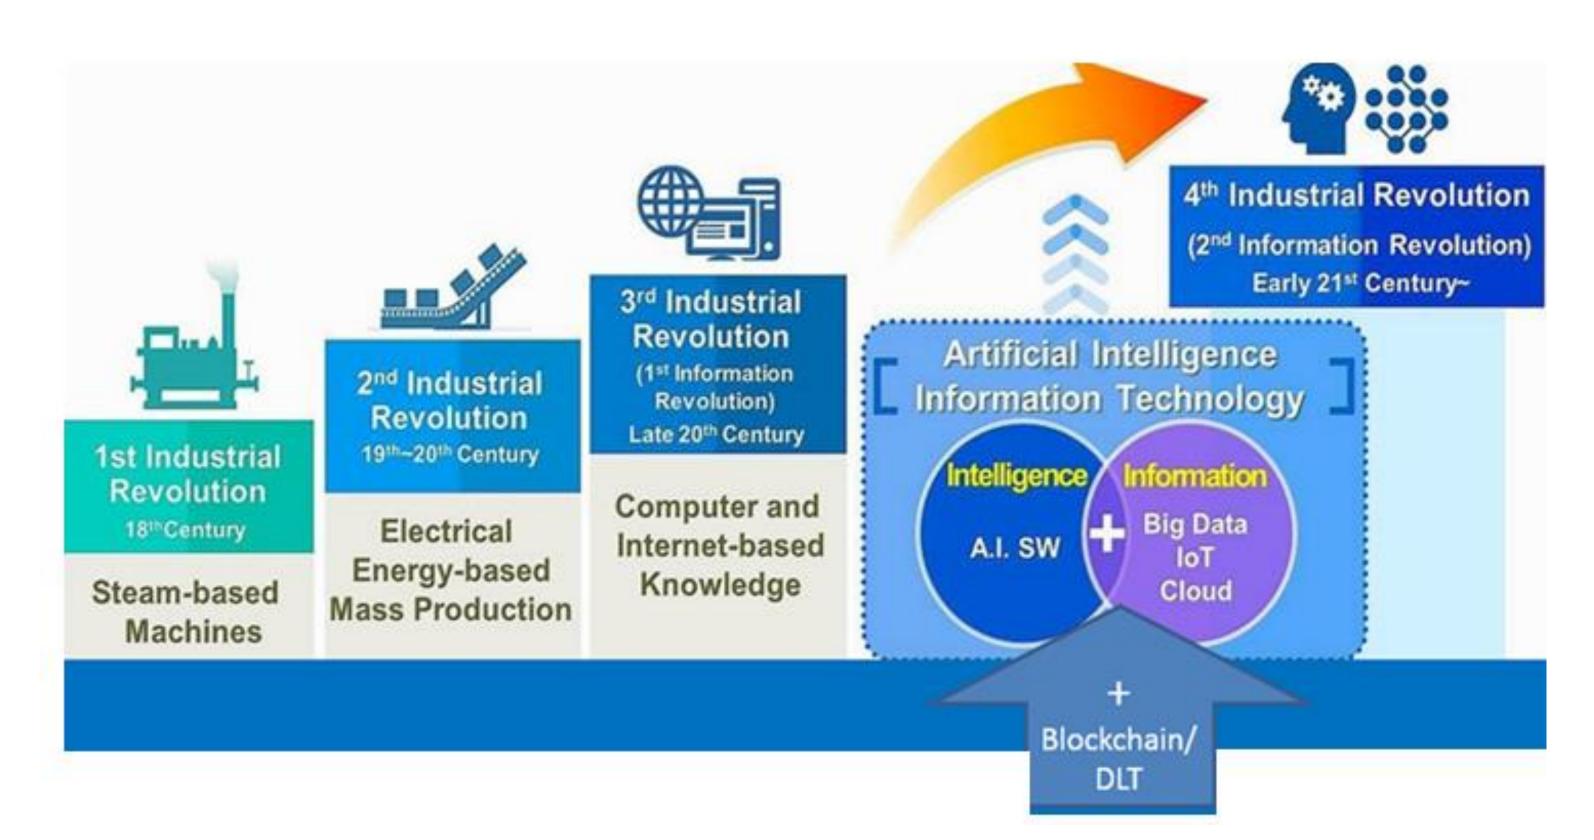

### What is the Fourth Industrial Revolution?

### What is Digital Transformation?

- Digital Disruption: The effect of the Fourth
  - Industrial Revolution in the corporate and
  - public-sector landscapes.
- Digital Transformation: The migration of
  - enterprises and societies from the Third to the
  - Fourth Industrial Revolution era.