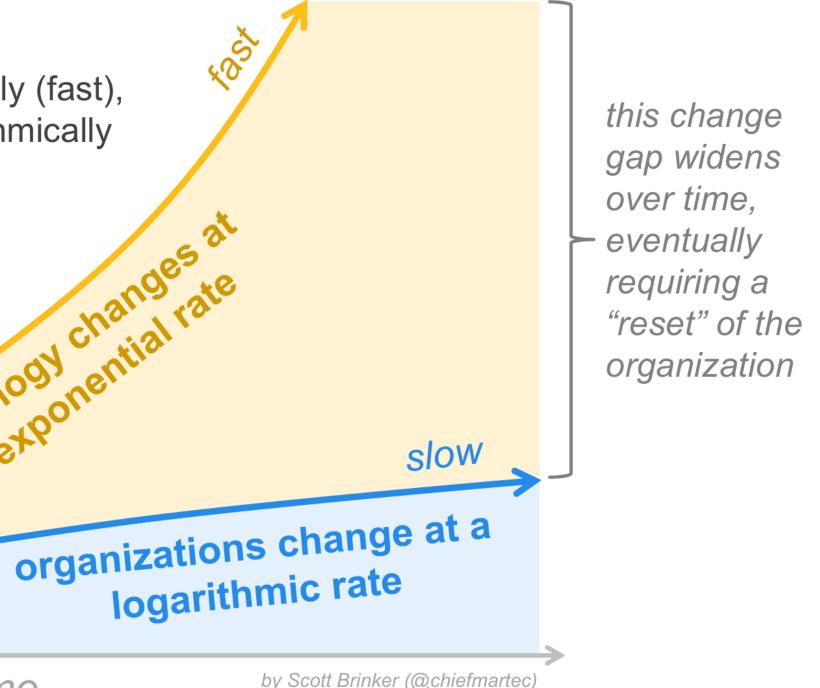

### **Martec's Law**

Technology changes exponentially (fast), yet organizations change logarithmically (slow).

technology changes at technology changes at an exponential rate Management must strategically choose which technological changes to embrace, given the highly constrained bandwidth for absorbing organizational changes.

change

### **logarithmic rate**

\*OS

time