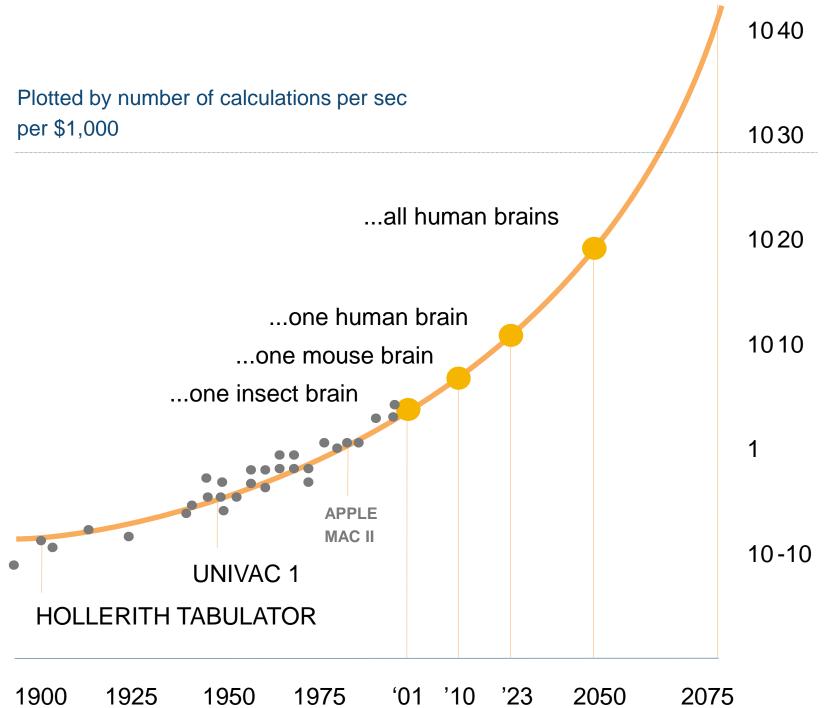

### **COMPUTING CAPACITY PER \$1000**

Five of the top 10 companies in the world by market capitalization in 2018, per PWC, are Technology companies (That doesn't include Amazon or Alibaba which are classified as "consumer services")

Eight years ago, only one of these ten, Microsoft, was on the Top 10 list

Algorithm-based supply chain planning will dramatically shrink the product inventories and lead times in supply chains (The fashion retailer, Zara, has been delivering fashion from designer ideas to retail stock within two weeks for several years now)

Xiaomi already ships new batches of phones every week, with each batch having superior capabilities to the last

40-50% of jobs in the manufacturing, transportation and retail sectors could be done by hardware or software robots by 2030 (Later, 3D printing will disrupt manufacturing robots,

(Later, 3D printing will disrupt manufacturing r as consumers print products at home)

By 2025, 10% of all wealth being managed by financial planners will use a combination of AI and humans

By 2027, machine literacy – the ability for computers to be above basic human literacy levels, will exceed that of 24 million US people