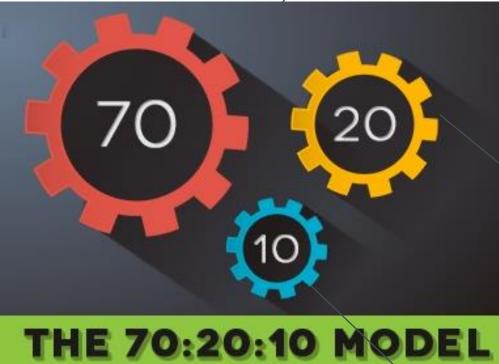

### ENABLE: OPERATE AND DISRUPT IN PARALLEL

70% of Capacity on Running Operations

Employee-driven automation (e.g. Pushbots)

20% of Capacity on Continuous Improvement Customer-centric and E2E process redesign (e.g. Pypestream or Deepcurrent)

> 10X Redesigned products

10% of Capacity on Disruptive Innovation